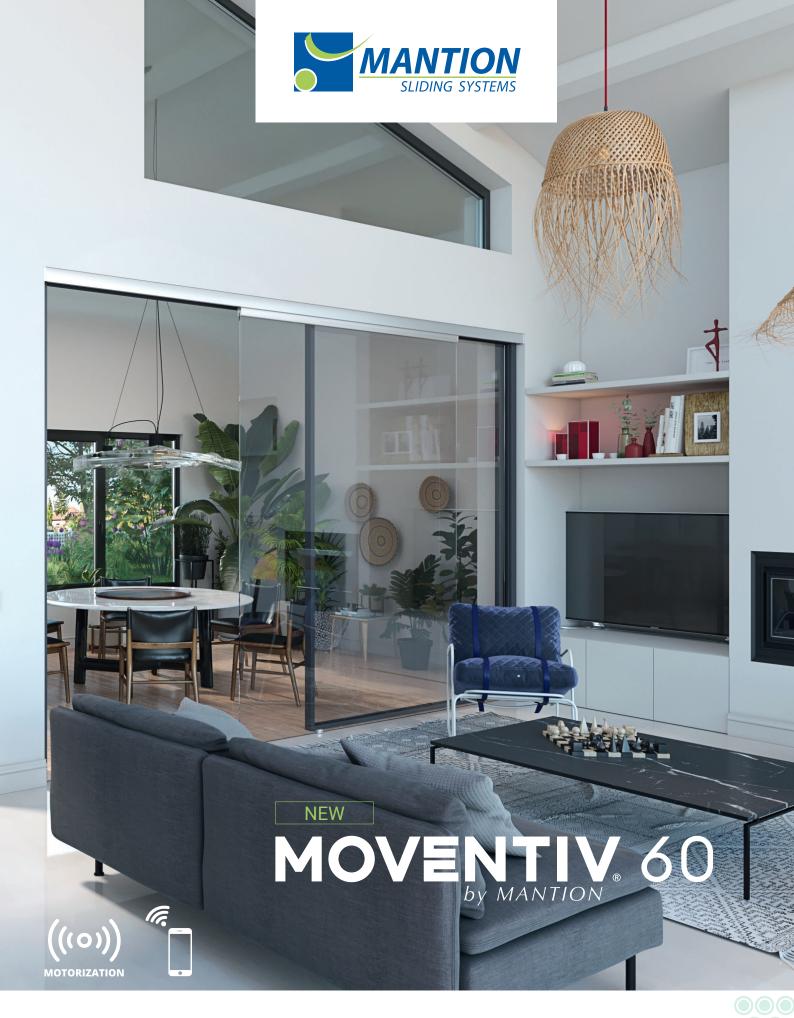

### **Automated system for sliding doors**

MOVENTIV 60

Discover our **new touchless motorized system** for sliding doors: MOVENTIV® is an innovative, ultraquiet, high-performance technology that can be controlled remotely via a smartphone proprietary **application** and with a wide range of accessories.

MOVENTIV® 60 is the ideal solution for the automation of your sliding doors, wherever you want to install it. Its timeless design and compact size make the MOVENTIV® an indispensable product for your

20 to 60 kg