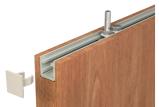

Our system has been designed to adapt to any interior sliding door made of wood (40-45 mm) or glass (8-10 mm). It's very compact and anodised aluminium finish make it a discreet addition to any interior.

**WOODEN DOOR** 

**GLASS DOOR** 

**BENEFITS OF THE APP Simplified configuration** thanks to Plug and Play

Connect your MOVENTIV® to the mains and configure it from your phone via Bluetooth. It's delete highlighted and just use effortless!