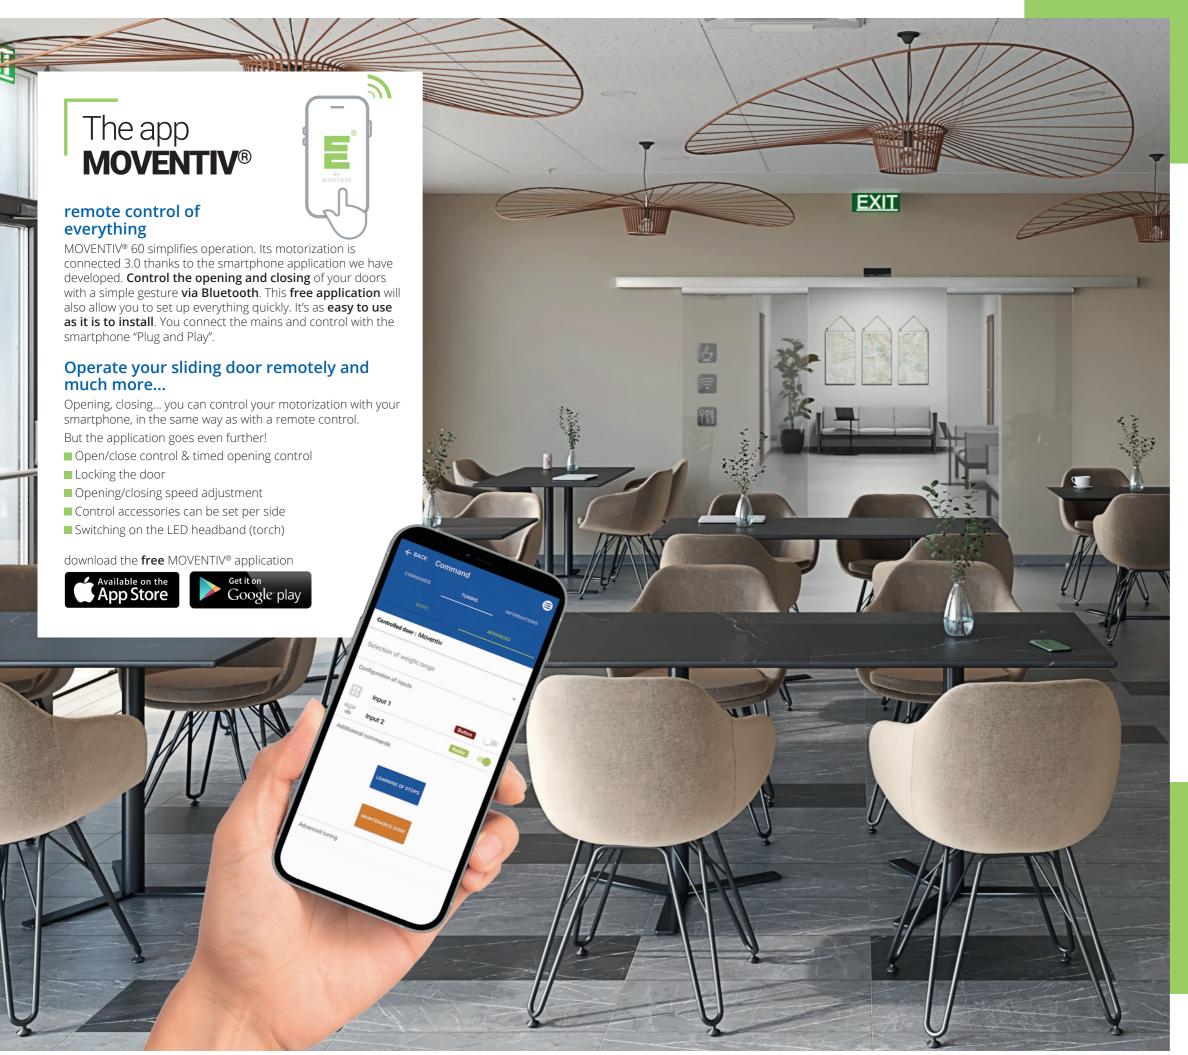

### **Automated system for sliding doors**

MOVENTIV 60

Discover our **new touchless motorized system** for sliding doors: MOVENTIV® is an innovative, ultraquiet, high-performance technology that can be controlled remotely via a smartphone proprietary **application** and with a wide range of accessories.

#### **EASY TO USE**

Allowing for **customized daily** management of your locking system, MOVENTIV® offers a wide range of accessories, all controlled by the application.

Installation and commissioning are simplified by the application: you can adjust the speed of your motorization, change the opening/closing delay, activate the LED panel, change the terminal block assignment, launch a learning process for the stops...

**WOODEN DOOR** 

**GLASS DOOR** 

**BENEFITS OF THE APP Simplified configuration** thanks to Plug and Play

Connect your MOVENTIV® to the mains and configure it from your phone via Bluetooth. It's delete highlighted and just use effortless!

## **Easy** to use

MOVENTIV® is a connected automation 3.0, which simplifies the remote control of your sliding door. **Its smartphone application allows you to** control, via Bluetooth, the opening and closing of your door and much

# BENEFITS OF THE APP All the information you need to simplify maintenance You can know the **position of the switches**, know the **number of cycles** since the

commissioning, set your input type (radar or button)...