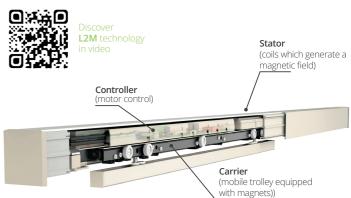

#### **HARMONIOUS BLEND OF TECHNOLOGY**

L2M connected motor with magnetic field drive: ultra silent, incredibly efficient, well designed and touchless.

#### **EASY TO INSTALL**

Pre-assembled track and Plug and Play function: 2 benefits that make all the difference for an easy and quick assembly.

#### **Linear Motor Mantion**

#### **KNOW-HOW**

Design and development by MANTION R&D. MOVENTIV® 60 is assembled in one of our subsidiaries located in Genlis, France, which is specialized in designing high-end motors.

#### **ULTRA-EFFICIENT**

As the drive is direct and without transmission elements, the MOVENTIV® is guaranteed for 500,000 cycles or 5 years.

#### **ULTRA-SILENT**

The contactless magnetic field drive eliminates any mechanical noises which conventional rotating motors can generate. Enjoy unrivalled, silent operation!

#### TOUCHLESS

 $\mbox{MOVENTIV}^{\otimes}$  provides touchless operation of glass or wood doors weighing up to 60 kg. It is ideal for staying safe and reducing the risk of contamination.

#### **CLEAN DESIGN**

As compact as it is powerful, the MOVENTIV  $^{\!0}$  motorization is integrated into the profile.