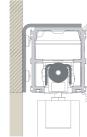

#### **POSSIBLE MOUNTING OPTIONS**

MOVENTIV® 60 can be wall, ceiling-mounted or recessed, whatever the requirements. You can also decide to use it with or without a door jamb (a vertical jamb is more pleasing to the eye and shuts the light out more effectively for wood doors).

**CEILING-MOUNTED** 

WALL-MOUNTED