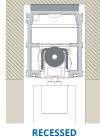

#### **POSSIBLE MOUNTING OPTIONS**

MOVENTIV® 60 can be wall, ceiling-mounted or recessed, whatever the requirements. You can also decide to use it with or without a door jamb (a vertical jamb is more pleasing to the eye and shuts the light out more effectively for wood doors).

**CEILING-MOUNTED** 

WALL-MOUNTED