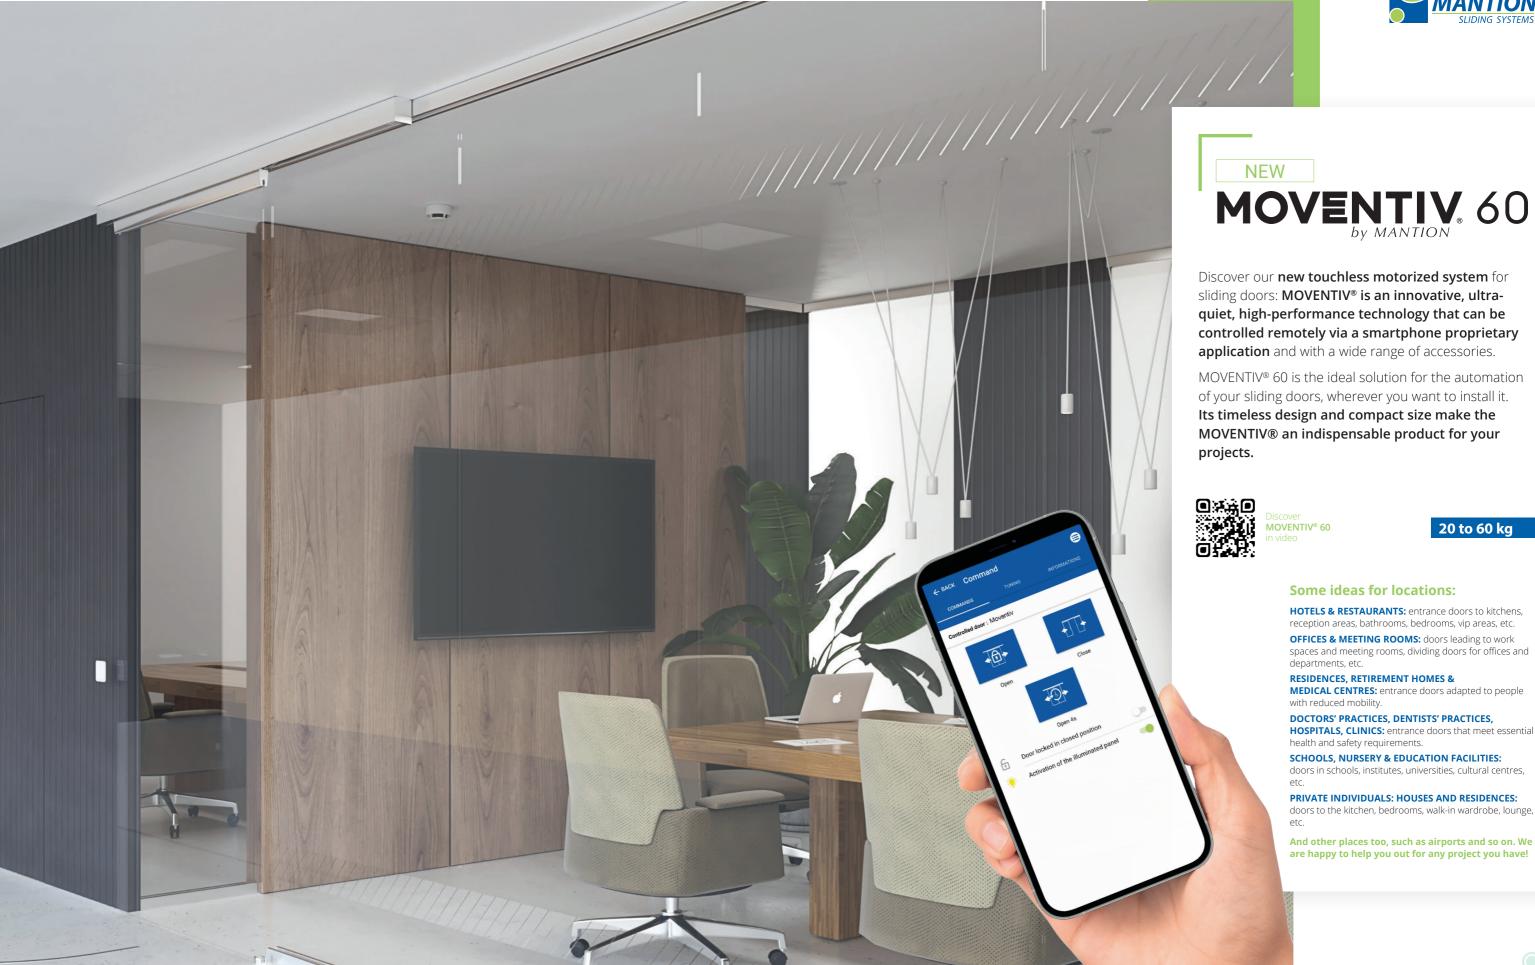

### **Automated system for sliding doors**

MOVENTIV 60

Discover our **new touchless motorized system** for sliding doors: MOVENTIV® is an innovative, ultraquiet, high-performance technology that can be controlled remotely via a smartphone proprietary **application** and with a wide range of accessories.

MOVENTIV® 60 is the ideal solution for the automation of your sliding doors, wherever you want to install it. Its timeless design and compact size make the MOVENTIV® an indispensable product for your

20 to 60 kg

#### Some ideas for locations:

HOTELS & RESTAURANTS: entrance doors to kitchens, reception areas, bathrooms, bedrooms, vip areas, etc.

OFFICES & MEETING ROOMS: doors leading to work spaces and meeting rooms, dividing doors for offices and

#### **RESIDENCES, RETIREMENT HOMES &**

MEDICAL CENTRES: entrance doors adapted to people with reduced mobility.

#### **DOCTORS' PRACTICES, DENTISTS' PRACTICES,**

HOSPITALS, CLINICS: entrance doors that meet essential health and safety requirements.

#### SCHOOLS, NURSERY & EDUCATION FACILITIES:

doors in schools, institutes, universities, cultural centres,

#### PRIVATE INDIVIDUALS: HOUSES AND RESIDENCES:

And other places too, such as airports and so on. We are happy to help you out for any project you have!

**MOVENTIV® 60:** connected motorization

**The direct and contactless drive system** removes the need for transmission parts (belts, gears, etc.), providing exceptional reliability through significantly less mechanical wear.